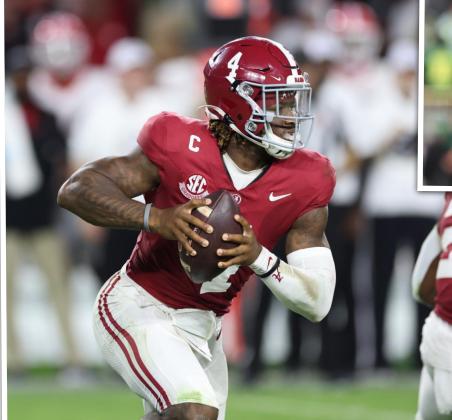

## **2024 Season Going Down to the Wire**

The 2024 College Football Season has been a blur and here we are with just a few weeks left before conference championship weekend. Though it has gone by quickly it has been one of the most exciting seasons in recent memory with not only the number of upsets but also quite a few surprise teams along the way. Schools like Indiana, BYU, Miami and SMU have joined the top tier of the rankings with the usual big names. And this all coincides with the expanded playoff which has more teams late in the season

still looking at a chance to become a part of the new format.

With new teams joining the Big Ten and SEC this season, the competition has not only gotten harder, but more teams from each conference are in contention in mid-November. Four of the top five teams are from the Big Ten and the SEC has no less than six teams that are still in play for the conference championship game.

The final two weeks of the season are setting up what should be an amazing conference championship weekend and post season.

| 1. | Oregon |
|----|--------|
|----|--------|

- 2. Ohio State
- 3. Texas
- 4. Penn State
- 5. Indiana
- 7. Alabama 8. Miami 9. Ole Miss 10. Georgia