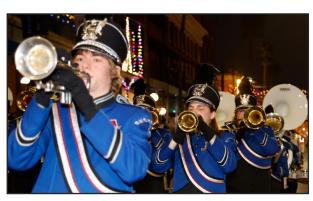

**DECEMBER 30** 

RELIAQUEST BOWL PARADE & PEP RALLY\*\*

Eclectic Ybor City is the site of this festive celebration featuring the ReliaQuest Bowl Parade and a pep rally with the college marching bands & cheerleaders. The parade will also include floats, high school marching bands from around the country along with the two college bands! This free family event is sponsored by the City of Tampa, Ybor City, Mix 100.7, US 103.5, 98Rock, 970 WFLA and 620 WDAE Radio. Be there early. The Parade starts at 5:30 p.m. and runs along 7th Avenue.